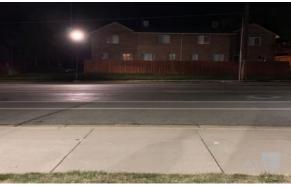

### LIGHTING Failed

#### **Reasons:**

The illumination at or within five feet of the ATM or ATM entrance is less than 2 foot candles.

The illumination at or within 30 feet of the ATM or ATM entrance is less than 2 foot candles.

The illumination at or within 50 feet of the ATM or ATM entrance is less than 2 foot candles.

Within the parking area the illumination at or within 60 feet of the ATM or ATM entrance is less than 1 foot candles.