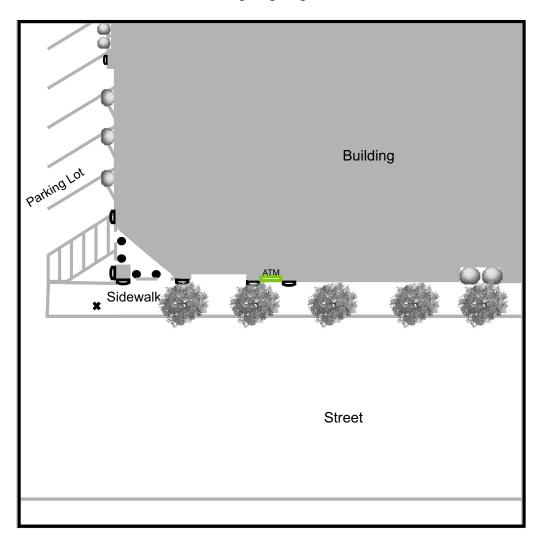

2 foot candles.

The illumination at or within 50 feet of the ATM or ATM entrance is less than 2 foot candles.

Within the parking area the illumination at or within 60 feet of the ATM or ATM entrance is less than 1 foot candles.

#### **Lights Not Working**

| ltem No. | Туре       |
|----------|------------|
| 1        | Wall Light |

#### **Lights Replacement: None**

Reasons Light(s) not replaced Lights Not Replaced as Part of this Survey



# **SAFETY**Passed

#### **Reasons:**

Is there a security notice posted near the ATM? **YES** 

Is there overgrown landscaping near the ATM or ATM entrance?

Are mirrors installed on the ATM? Yes **YES** 

Are there surveillance cameras monitoring the ATM area? **YES** 

#### **Bank Name ATM Safety & Lighting Report**

#### **Lighting Diagram**





#### Bank Name ATM Safety & Lighting Survey





45BL TO ATM



45BR TO ATM



45FL TO ATM



45FR TO ATM



45FR TO ATM



ATM TO BEHIND



ATM TO BEHIND



ATM TO FRONT



ATM TO LEFT



ATM TO RIGHT



BACK



BARRIER 30-45BL



BARRIER 30-45BR



BARRIER 30-B



BARRIER 50-R



CARD READER



FASCIA



**GENERAL AREA** 



KEYPAD



LEFT



LIGHT METER ASSET NUMBER



LIGHTING DRAWING DIAGRAM



MAIN



**MONITOR** 



NON WORKING CANOPY LIGHT



NON WORKING CANOPY LIGHT AREA



RECEIPT



**RIGHT** 



SURVEY MEASUREMENT



## Questions? CONTACT US!

1-800-550-5087 sales@atmusa.com