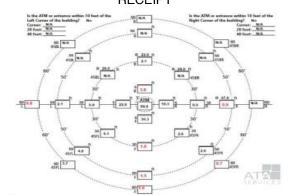

#### **Lighting Diagram**

#### Bank Name ATM Safety & Lighting Survey

45BL TO ATM

45BR TO ATM

45FL TO ATM

45FR TO ATM

45FR TO ATM

ATM TO BEHIND

ATM TO BEHIND

ATM TO FRONT

ATM TO LEFT

ATM TO RIGHT

BACK

BARRIER 30-45BL

BARRIER 30-45BR

BARRIER 30-B

BARRIER 50-R

CARD READER

FASCIA

**GENERAL AREA** 

KEYPAD

LEFT

LIGHT METER ASSET NUMBER

LIGHTING DRAWING DIAGRAM

MAIN

**MONITOR** 

NON WORKING CANOPY LIGHT

NON WORKING CANOPY LIGHT AREA

RECEIPT

**RIGHT** 

SURVEY MEASUREMENT