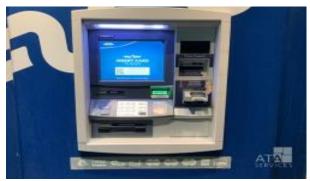

ATM SAFETY
AND NIGHTTIME
LIGHTING SURVEY

**Bank Name ATMID: 107** 

Powered By:

3530 S. Main St. Salt Lake City, UT (40.7302,-73.63535)

Exterior · Walkup TTW · Diebold Nixdorf Opteva 562