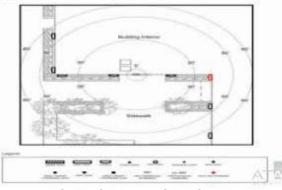

#### **Lighting Diagram**

#### Bank Name ATM Safety & Lighting Survey

45BL TO ATM

45BR TO ATM

45FL TO ATM

45FR TO ATM

45FR TO ATM

ATM TO BEHIND

ATM TO BEHIND

ATM TO FRONT

ATM TO LEFT

ATM TO RIGHT

BACK

BARRIER 30-45BL

BARRIER 30-45BR

BARRIER 30-B

BARRIER 50-R

CARD READER

FASCIA

**GENERAL AREA** 

KEYPAD

LEFT

LIGHT METER ASSET NUMBER

LIGHTING DRAWING DIAGRAM

MAIN

**MONITOR** 

NON WORKING CANOPY LIGHT

NON WORKING CANOPY LIGHT AREA

RECEIPT

**RIGHT** 

SURVEY MEASUREMENT