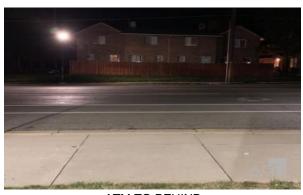

### LIGHTING Failed

#### **Reasons:**

The illumination at or within five feet of the ATM or ATM entrance is less than 2 foot candles.

The illumination at or within 30 feet of the ATM or ATM entrance is less than 2 foot candles.

The illumination at or within 50 feet of the ATM or ATM entrance is less than 2 foot candles.

Within the parking area the illumination at or within 60 feet of the ATM or ATM entrance is less than 1 foot candles.