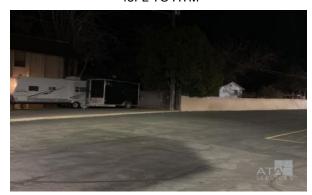

### LIGHTING Failed

#### **Reasons:**

The illumination at or within five feet of the ATM or ATM entrance is less than 2 foot candles.

The illumination at or within 30 feet of the ATM or ATM entrance is less than 2 foot candles.

The illumination at or within 50 feet of the ATM or ATM entrance is less than 2 foot candles.

Within the parking area the illumination at or within 60 feet of the ATM or ATM entrance is less than 1 foot candles.