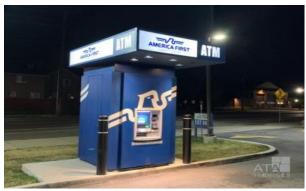

# **SAFETY**Passed

#### **Reasons:**

Is there a security notice posted near the ATM? **YES** 

Is there overgrown landscaping near the ATM or ATM entrance?

Are mirrors installed on the ATM? Yes **YES** 

Are there surveillance cameras monitoring the ATM area? **YES** 