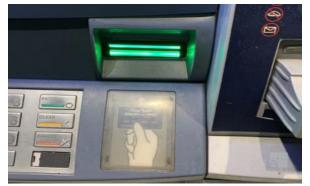

CARD READER

FASCIA

**GENERAL AREA** 

KEYPAD

LEFT

LIGHT METER ASSET NUMBER

LIGHTING DRAWING DIAGRAM

MAIN