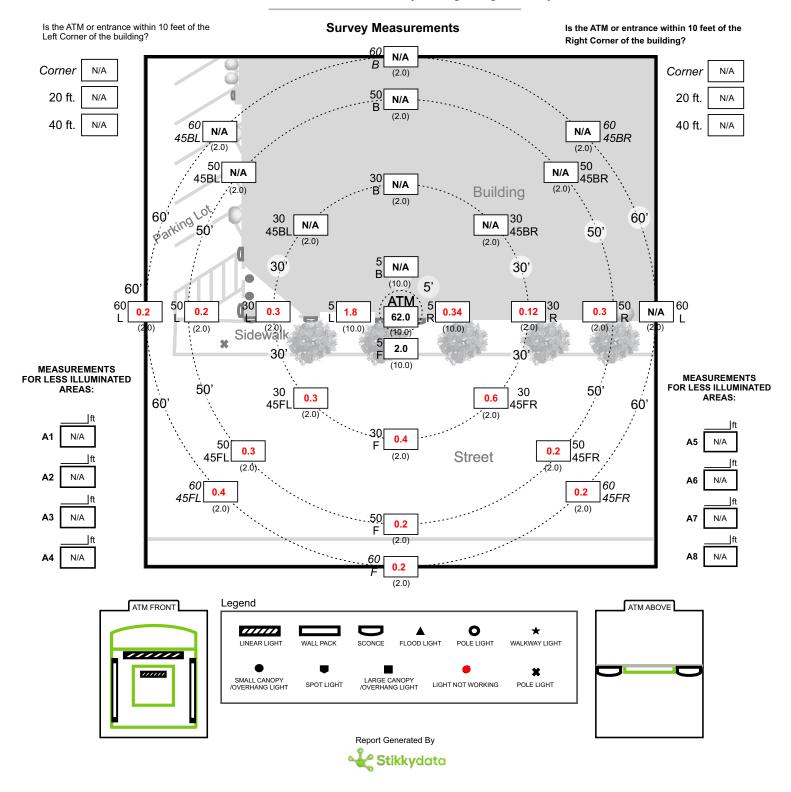

#### **Reasons:**

The illumination at or within five feet of the ATM or ATM entrance is less than 2 foot candles.

The illumination at or within 30 feet of the ATM or ATM entrance is less than 2 foot candles.

The illumination at or within 50 feet of the ATM or ATM entrance is less than 2 foot candles.

Within the parking area the illumination at or within 60 feet of the ATM or ATM entrance is less than 1 foot candles.