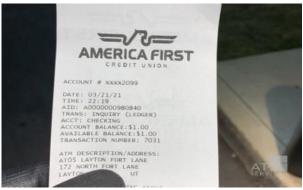

ATM SAFETY
AND NIGHTTIME
LIGHTING SURVEY

**Bank Name ATMID: 107** 

Powered By:

3530 S. Main St. Salt Lake City, UT (40.7302,-73.63535)

Exterior · Walkup TTW · Diebold Nixdorf Opteva 562