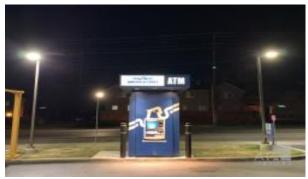

ATM SAFETY
AND NIGHTTIME
LIGHTING SURVEY

**Bank Name ATMID: 107** 

Powered By:

3530 S. Main St. Salt Lake City, UT (40.7302,-73.63535)

Exterior · Walkup TTW · Diebold Nixdorf Opteva 562

### LIGHTING Failed

#### **Reasons:**

The illumination at or within five feet of the ATM or ATM entrance is less than 2 foot candles.

The illumination at or within 30 feet of the ATM or ATM entrance is less than 2 foot candles.

The illumination at or within 50 feet of the ATM or ATM entrance is less than 2 foot candles.

Within the parking area the illumination at or within 60 feet of the ATM or ATM entrance is less than 1 foot candles.