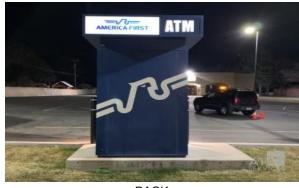

ATM SAFETY
AND NIGHTTIME
LIGHTING SURVEY

**Bank Name ATMID: 107** 

Powered By:

3530 S. Main St. Salt Lake City, UT (40.7302,-73.63535)

Exterior · Walkup TTW · Diebold Nixdorf Opteva 562

ATM TO FRONT

ATM TO LEFT

ATM TO RIGHT

BACK

BARRIER 30-45BL

BARRIER 30-45BR

BARRIER 30-B

BARRIER 50-R